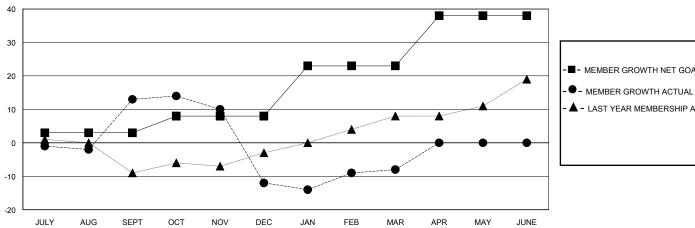

## GOALS AND ACTUAL MEMBERS CUMULATIVE

| - | MEMBER GROWTH NET GOAL |  |
|---|------------------------|--|
|   |                        |  |

- LAST YEAR MEMBERSHIP ACTUAL

| DROPPED CLUBS: 1 |    |
|------------------|----|
| DROPPED MEMBERS  |    |
| DECEASED         | 1  |
| CLUB CANCELLED   | 20 |
| OTHER            | 34 |
| TOTAL            | 55 |